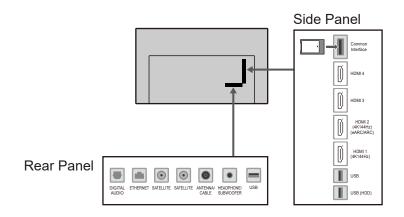

65" OLED 4K2KTV

## **SPECIFICATIONS**

| Dimensions (W x H x D) | 1 444 mm x 910 mm x 348 mm |
|------------------------|----------------------------|
|                        | (With Pedestal)            |
|                        | 1 444 mm x 892 mm x 58 mm  |
|                        | (TV only)                  |
| Mass                   | 30.0 kg (With Pedestal)    |
|                        | 25.5 kg (TV only)          |

## DIMENSIONS



JACKS



## Note:

To make sure that the OLED TV fits the cabinet properly when a high degree of precision is required, we recommend that you use the OLED TV itself to make the necessary cabinet measurements. Panasonic cannot be responsible for inaccuracies in cabinet design or manufacture.

Specifications are subject to change without notice. Non-metric weights and measurements are approximate.