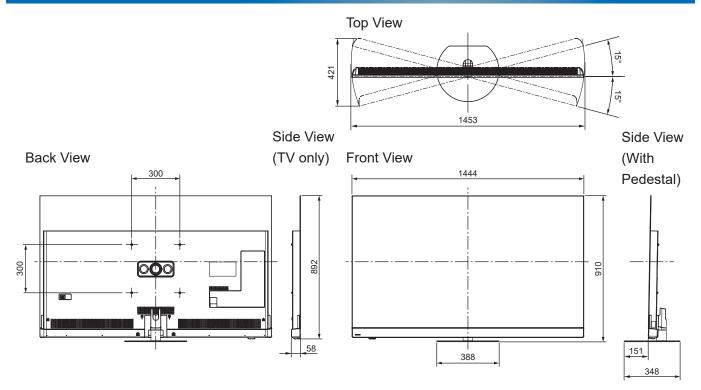

## **SPECIFICATIONS**

| Dimensions (W x H x D) | 1 444 mm x 910 mm x 348 mm |
|------------------------|----------------------------|
|                        | (With Pedestal)            |
|                        | 1 444 mm x 892 mm x 58 mm  |
|                        | (TV only)                  |
| Mass                   | 30.0 kg (With Pedestal)    |
|                        | 25.5 kg (TV only)          |

## DIMENSIONS

JACKS

## Note:

To make sure that the OLED TV fits the cabinet properly when a high degree of precision is required, we recommend that you use the OLED TV itself to make the necessary cabinet measurements. Panasonic cannot be responsible for inaccuracies in cabinet design or manufacture.