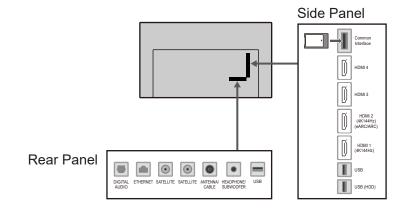

| 43.0 kg (TV only)            |

## **DIMENSIONS**



## **JACKS**



### Note:

To make sure that the OLED TV fits the cabinet properly when a high degree of precision is required, we recommend that you use the OLED TV itself to make the necessary cabinet measurements. Panasonic cannot be responsible for inaccuracies in cabinet design or manufacture.

Specifications are subject to change without notice. Non-metric weights and measurements are approximate.