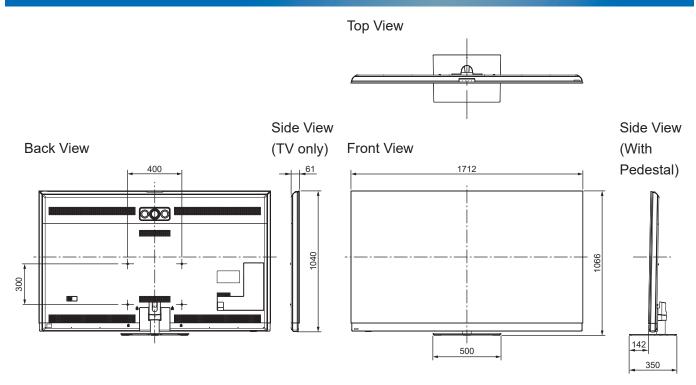

# **TV-77Z95BEG**

77" OLED 4K2KTV

| SPECIFICATIONS SPECIF |                              |
|--------------------------------------------------------------------------------------------------------------------------------------------------------------------------------------------------------------------------------------------------------------------------------------------------------------------------------------------------------------------------------------------------------------------------------------------------------------------------------------------------------------------------------------------------------------------------------------------------------------------------------------------------------------------------------------------------------------------------------------------------------------------------------------------------------------------------------------------------------------------------------------------------------------------------------------------------------------------------------------------------------------------------------------------------------------------------------------------------------------------------------------------------------------------------------------------------------------------------------------------------------------------------------------------------------------------------------------------------------------------------------------------------------------------------------------------------------------------------------------------------------------------------------------------------------------------------------------------------------------------------------------------------------------------------------------------------------------------------------------------------------------------------------------------------------------------------------------------------------------------------------------------------------------------------------------------------------------------------------------------------------------------------------------------------------------------------------------------------------------------------------|------------------------------|
| Dimensions (W x H x D)                                                                                                                                                                                                                                                                                                                                                                                                                                                                                                                                                                                                                                                                                                                                                                                                                                                                                                                                                                                                                                                                                                                                                                                                                                                                                                                                                                                                                                                                                                                                                                                                                                                                                                                                                                                                                                                                                                                                                                                                                                                                                                         | 1 712 mm x 1 066 mm x 350 mm |
| Difficitionis (W X I I X D)                                                                                                                                                                                                                                                                                                                                                                                                                                                                                                                                                                                                                                                                                                                                                                                                                                                                                                                                                                                                                                                                                                                                                                                                                                                                                                                                                                                                                                                                                                                                                                                                                                                                                                                                                                                                                                                                                                                                                                                                                                                                                                    | (With Pedestal)              |
|                                                                                                                                                                                                                                                                                                                                                                                                                                                                                                                                                                                                                                                                                                                                                                                                                                                                                                                                                                                                                                                                                                                                                                                                                                                                                                                                                                                                                                                                                                                                                                                                                                                                                                                                                                                                                                                                                                                                                                                                                                                                                                                                | 1 712 mm x 1 040 mm x 61 mm  |
|                                                                                                                                                                                                                                                                                                                                                                                                                                                                                                                                                                                                                                                                                                                                                                                                                                                                                                                                                                                                                                                                                                                                                                                                                                                                                                                                                                                                                                                                                                                                                                                                                                                                                                                                                                                                                                                                                                                                                                                                                                                                                                                                | (TV only)                    |
| Mass                                                                                                                                                                                                                                                                                                                                                                                                                                                                                                                                                                                                                                                                                                                                                                                                                                                                                                                                                                                                                                                                                                                                                                                                                                                                                                                                                                                                                                                                                                                                                                                                                                                                                                                                                                                                                                                                                                                                                                                                                                                                                                                           | 50.0 kg (With Pedestal)      |
|                                                                                                                                                                                                                                                                                                                                                                                                                                                                                                                                                                                                                                                                                                                                                                                                                                                                                                                                                                                                                                                                                                                                                                                                                                                                                                                                                                                                                                                                                                                                                                                                                                                                                                                                                                                                                                                                                                                                                                                                                                                                                                                                | 43.0 kg (TV only)            |

## **DIMENSIONS**

### Note:

To make sure that the OLED TV fits the cabinet properly when a high degree of precision is required, we recommend that you use the OLED TV itself to make the necessary cabinet measurements. Panasonic cannot be responsible for inaccuracies in cabinet design or manufacture.